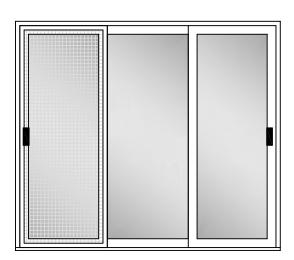

## 3 Panels

| Width            | Height           | Style (Operation)                      |
|------------------|------------------|----------------------------------------|
| 5'0" (59 3/8")   | 6'8" (79 3/16")  | 2 Panels (Left Fixed) or (Fixed Right) |
| 6'0" (70 3/8")   |                  |                                        |
| 7'0" (83 3/8")   |                  |                                        |
| 8'0" (94 1/4")   |                  |                                        |
| 9'0" (104 3/16") | 6'8" (79 3/16")  | 3 Panels (Left Fixed Right)            |
| 10'0" (123 5/8") |                  |                                        |
| 5'0" (59 3/8")   | 6'10" (81 3/16") | 2 Panels (Left Fixed) or (Fixed Right) |
| 6'0" (70 3/8")   |                  |                                        |