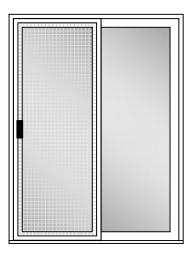

## 2 Panels

## 3 Panels

| Width            | Height           | Style (Operation)                      |
|------------------|------------------|----------------------------------------|
| 5'0" (59 3/8")   | 6'8" (79 3/16")  | 2 Panels (Left Fixed) or (Fixed Right) |
| 6'0" (70 3/8")   |                  |                                        |
| 7'0" (83 3/8")   |                  |                                        |
| 8'0" (94 1/4")   |                  |                                        |
| 9'0" (104 3/16") | 6'8" (79 3/16")  | 3 Panels (Left Fixed Right)            |
| 10'0" (123 5/8") |                  |                                        |
| 5'0" (59 3/8")   | 6'10" (81 3/16") | 2 Panels (Left Fixed) or (Fixed Right) |
| 6'0" (70 3/8")   |                  |                                        |