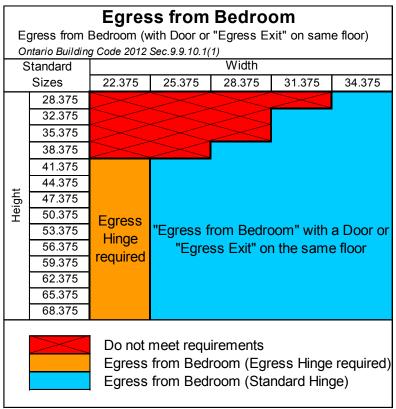

# **Egress Exit and Egress from Bedroom**

## Egress Hinge

Clear height = Frame height - 4.375" (111mm)

Clear width = Frame width - 6.625" (168mm)

### Standard Hinge

Clear height = Frame height - 4.375" (111mm) Clear width = Frame width - 9.875" (251mm)

Rev.: 10.15