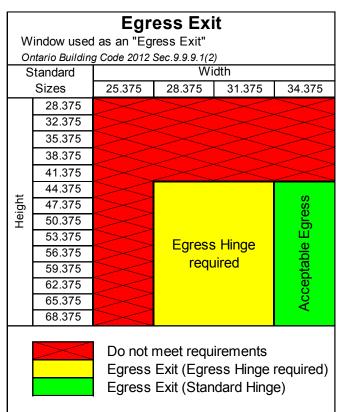

# **Egress Exit and Egress from Bedroom**

## Egress Hinge

Clear height = Frame height - 4.375" (111mm)

Clear width = Frame width - 6.625" (168mm)

### Standard Hinge

Clear height = Frame height - 4.375" (111mm) Clear width = Frame width - 9.875" (251mm)

Rev.: 10.15